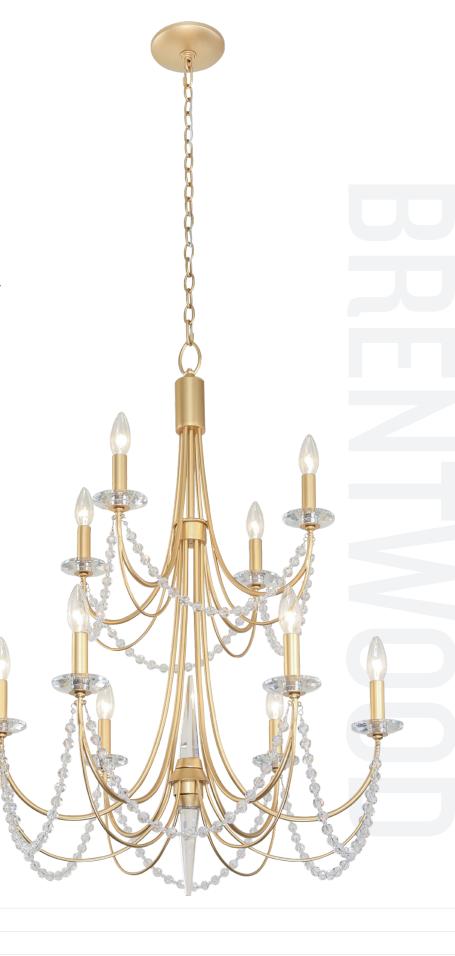

## 350CIOFG BRENTWOOD

SELLING POINTS: Inspired by an old Williamsburg chandelier. Brentwood is finished in French Gold and Carbon Black. Draped in bohemian crystals and dressed in K9 crystals spears and bebeches.

**CLASSIFICATION**: Romantic elegance and understated glamour shine through the Brentwood Collection. Whether adorning an entryway or suspended in a dining room, the blend of candle-like warmth with crystal spears, bobeches and draping whispers kisses of light. Brentwood brings the opulence of old Hollywood to your space with casual, yet elegant, sophistication.

## 10 LIGHT 2 TIER CHANDELIER

Product ID 350C10FG

**Item Name** Brentwood 10-Lt 2-Tier Chandelier

Finish French Gold

Glass/Shade Premium Bohemian Crystal

Product Diameter 26 in./66.04 cm

Product Height 31.25 in./79.38 cm

**Product Weight** 17 lbs./7.73 kg

Canopy Diameter 5.5 in./13.97 cm

Canopy Thickness 1 in./2.54 cm

**Lamping** 10 60W Candelabra

Dimmable Yes

**Chain** 10 ft./3.04 m