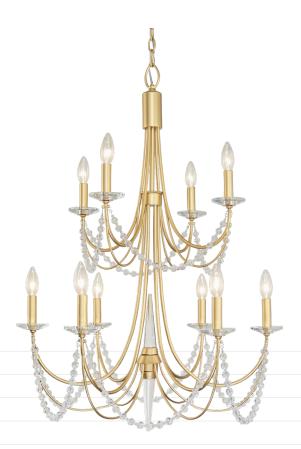

## 350CIOFG BRENTWOOD

SELLING POINTS: Inspired by an old Williamsburg chandelier. Brentwood is finished in French Gold and Carbon Black. Draped in bohemian crystals and dressed in K9 crystals spears and bebeches.

**CLASSIFICATION**: Romantic elegance and understated glamour shine through the Brentwood Collection. Whether adorning an entryway or suspended in a dining room, the blend of candle-like warmth with crystal spears, bobeches and draping whispers kisses of light. Brentwood brings the opulence of old Hollywood to your space with casual, yet elegant, sophistication.

## 10 LIGHT 2 TIER CHANDELIER

Product ID 350C10FG

**Item Name** Brentwood 10-Lt 2-Tier Chandelier

Finish French Gold

Glass/Shade Premium Bohemian Crystal

Product Diameter 26 in./66.04 cm

Product Height 31.25 in./79.38 cm

**Product Weight** 17 lbs./7.73 kg

Canopy Diameter 5.5 in./13.97 cm

Canopy Thickness 1 in./2.54 cm

**Lamping** 10 60W Candelabra

Dimmable Yes

**Chain** 10 ft./3.04 m