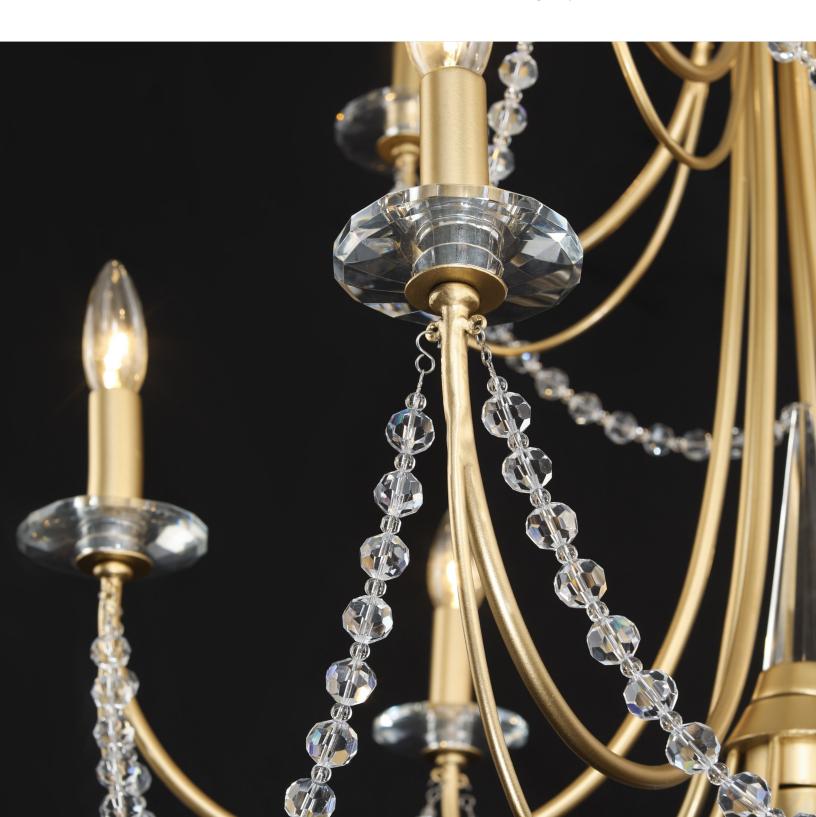

## 350CIOFG BRENTWOOD

SELLING POINTS: Inspired by an old Williamsburg chandelier. Brentwood is finished in French Gold and Carbon Black. Draped in bohemian crystals and dressed in K9 crystals spears and bebeches.

**CLASSIFICATION**: Romantic elegance and understated glamour shine through the Brentwood Collection. Whether adorning an entryway or suspended in a dining room, the blend of candle-like warmth with crystal spears, bobeches and draping whispers kisses of light. Brentwood brings the opulence of old Hollywood to your space with casual, yet elegant, sophistication.

## 10 LIGHT 2 TIER CHANDELIER

Product ID 350C10FG

**Item Name** Brentwood 10-Lt 2-Tier Chandelier

Finish French Gold

Glass/Shade Premium Bohemian Crystal

Product Diameter 26 in./66.04 cm

Product Height 31.25 in./79.38 cm

**Product Weight** 17 lbs./7.73 kg

Canopy Diameter 5.5 in./13.97 cm

Canopy Thickness 1 in./2.54 cm

**Lamping** 10 60W Candelabra

Dimmable Yes

**Chain** 10 ft./3.04 m